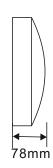

## **Specification**

| •                   |             |             |
|---------------------|-------------|-------------|
| Operational Voltage | AC220V~240V | AC220V~240V |
| Power Consumption   | 10W         | 20W         |
| Sensor              | Option      | Option      |
| Emergency           | Option      | Option      |
| Rating              | I P65       | I P65       |