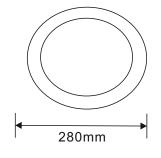

## **Specification**

| •                   |             |             |
|---------------------|-------------|-------------|
| Operational Voltage | AC220V~240V | AC220V~240V |
| Power Consumption   | 10W         | 20W         |
| Sensor              | Option      | Option      |
| Emergency           | Option      | Option      |
| Rating              | I P65       | I P65       |