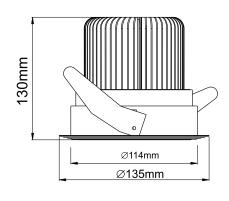

mination is essential.

45W/60W













Dimmable

| Specification             |               |               |
|---------------------------|---------------|---------------|
| Operational Voltage       | AC85~265V     | AC85~265V     |
| Power Consumption         | 45W           | 60W           |
| Field Angle               | 26° /38° /44° | 26° /38° /44° |
| Color Temperature         | 2700K~5000K   | 2700~5000K    |
| CRI                       | Ra=80~90      | Ra=80~90      |
| Weight                    | 736g          | 736g          |
| Intensity of Light Output | 2100lm~2700lm | 2700lm~3300lm |
| Driver                    | Dimmable      | Dimmable      |
| Expected Life             | 50,000hours   | 50,000hours   |
| Rating                    | I P64         | I P64         |