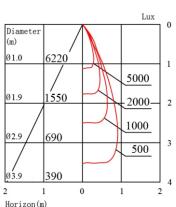

tion is essential.

45W/60W













Dimmable

| Specification             |               |               |
|---------------------------|---------------|---------------|
| Operational Voltage       | AC85~265V     | AC85~265V     |
| Power Consumption         | 45W           | 60W           |
| Field Angle               | 26° /38° /44° | 26° /38° /44° |
| Color Temperature         | 2700K~5000K   | 2700~5000K    |
| CRI                       | Ra=80~90      | Ra=80~90      |
| Weight                    | 736g          | 736g          |
| Intensity of Light Output | 2100lm~2700lm | 2700lm~3300lm |
| Driver                    | Dimmable      | Dimmable      |
| Expected Life             | 50,000hours   | 50,000hours   |
| Rating                    | I P64         | I P64         |