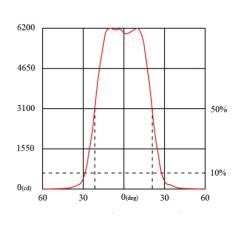

nation is essential.

45W/60W













Dimmable

| Specification             |               |               |
|---------------------------|---------------|---------------|
| Operational Voltage       | AC85~265V     | AC85~265V     |
| Power Consumption         | 45W           | 60W           |
| Field Angle               | 26° /38° /44° | 26° /38° /44° |
| Color Temperature         | 2700K~5000K   | 2700~5000K    |
| CRI                       | Ra=80~90      | Ra=80~90      |
| Weight                    | 736g          | 736g          |
| Intensity of Light Output | 2100lm~2700lm | 2700lm~3300lm |
| Driver                    | Dimmable      | Dimmable      |
| Expected Life             | 50,000hours   | 50,000hours   |
| Rating                    | I P64         | I P64         |