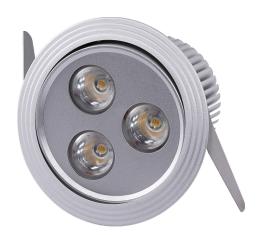

High quality, die cast aluminium recessed COB downlights that can be installed into all types of applications. With a high power LED and funnel coated in patented reflective technology, this recessed downlight gives a strong, well distributed beam of light which is perfect for general lighting applications where good illumination is essential.