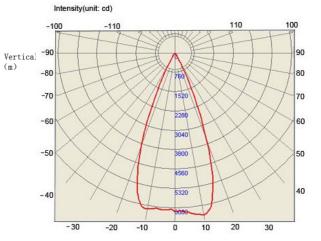

45W/60W

Dimmable

| Specification             |               |               |
|---------------------------|---------------|---------------|
| Operational Voltage       | AC85~265V     | AC85~265V     |
| Power Consumption         | 45W           | 60W           |
| Field Angle               | 26° /38° /44° | 26° /38° /44° |
| Color Temperature         | 2700K~5000K   | 2700~5000K    |
| CRI                       | Ra=80~90      | Ra=80~90      |
| Weight                    | 736g          | 736g          |
| Intensity of Light Output | 2100lm~2700lm | 2700lm~3300lm |
| Driver                    | Dimmable      | Dimmable      |
| Expected Life             | 50,000hours   | 50,000hours   |
| Rating                    | I P64         | I P64         |