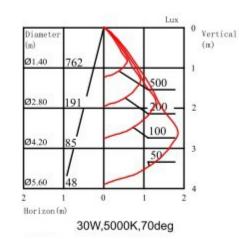

30W/60W

DATA SHEET 2015

| Specification             |                |                |
|---------------------------|----------------|----------------|
| Operational Voltage       | AC85~265V      | AC85~265V      |
| Power Consumption         | 30W            | 60W            |
| Field Angle               | 70°            | 70°            |
| Color Temperature         | 2700K~5000K    | 2700K~5000K    |
| CRI                       | Ra=80~90       | Ra=80~90       |
| Intensity of Light Output | 2770lm~2940 lm | 5200lm~5600 lm |
| Driver                    | Dimmable       | Dimmable       |
| Expected Life             | 50,000hours    | 50,000hours    |
| Rating                    | lp44           | Ip44           |