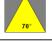

30Watt - 301.66.R033.230 60Watt - 301.66.R033.260

Œ

High quality, die cast aluminium recessed COB downlights that can be installed into all types of applications. With a high power LED and funnel coated in patented reflective technology, this recessed downlight gives a strong, well distributed beam of light which is perfect for general lighting applications where good illumination is essential.