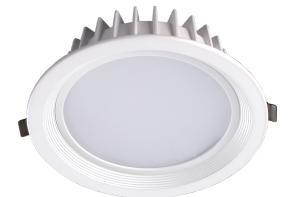

30W/60W

DATA SHEET 2015

| Specification             |                |                |
|---------------------------|----------------|----------------|
| Operational Voltage       | AC85~265V      | AC85~265V      |
| Power Consumption         | 30W            | 60W            |
| Field Angle               | 70°            | 70°            |
| Color Temperature         | 2700K~5000K    | 2700K~5000K    |
| CRI                       | Ra=80~90       | Ra=80~90       |
| Intensity of Light Output | 2770lm~2940 lm | 5200lm~5600 lm |
| Driver                    | Dimmable       | Dimmable       |
| Expected Life             | 50,000hours    | 50,000hours    |
| Rating                    | lp44           | Ip44           |