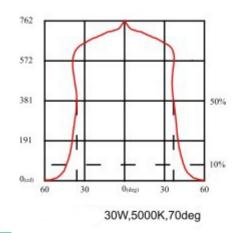

30W/60W

DATA SHEET 2015

| Specification             |                |                |
|---------------------------|----------------|----------------|
| Operational Voltage       | AC85~265V      | AC85~265V      |
| Power Consumption         | 30W            | 60W            |
| Field Angle               | 70°            | 70°            |
| Color Temperature         | 2700K~5000K    | 2700K~5000K    |
| CRI                       | Ra=80~90       | Ra=80~90       |
| Intensity of Light Output | 2770lm~2940 lm | 5200lm~5600 lm |
| Driver                    | Dimmable       | Dimmable       |
| Expected Life             | 50,000hours    | 50,000hours    |
| Rating                    | lp44           | Ip44           |